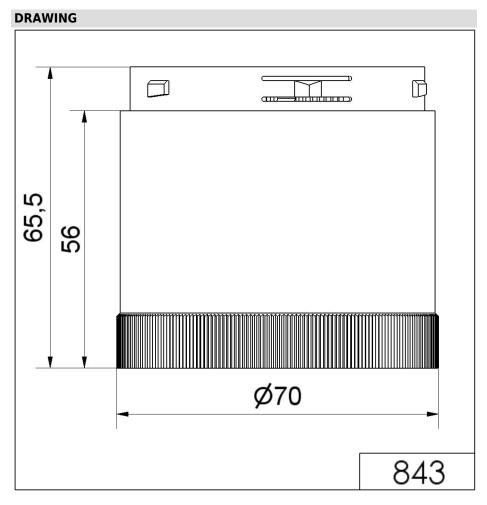

## **LED Blinking light element 115VAC GN**

| MECHANICAL DATA             |       |
|-----------------------------|-------|
| Height                      | 66 mm |
| Diameter                    | 70 mm |
| Materials                   | PC    |
| Dome colour                 | Green |
| Protection category         | IP54  |
| Working temperature minimum | -20°C |
| Working temperature maximum | +50°C |
| Weight with packaging       | 84 g  |
| Product weight              | 70 g  |