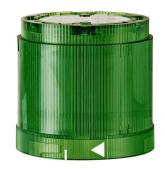

## KombiSIGN 70 / LED Blinking Beacon 843

## **LED Blinking light element 115VAC GN**

| MECHANICAL DATA             |       |
|-----------------------------|-------|
| Height                      | 66 mm |
| Diameter                    | 70 mm |
| Materials                   | PC    |
| Dome colour                 | Green |
| Protection category         | IP54  |
| Working temperature minimum | -20°C |
| Working temperature maximum | +50°C |
| Weight with packaging       | 84 g  |
| Product weight              | 70 g  |

| OPTICAL DATA         |                   |
|----------------------|-------------------|
| Light source         | LED               |
| Light colour         | Green             |
| Optical signal image | Blink             |
| Blink frequency      | 1 Hz              |
| Service life optical | 100,000 h maximum |