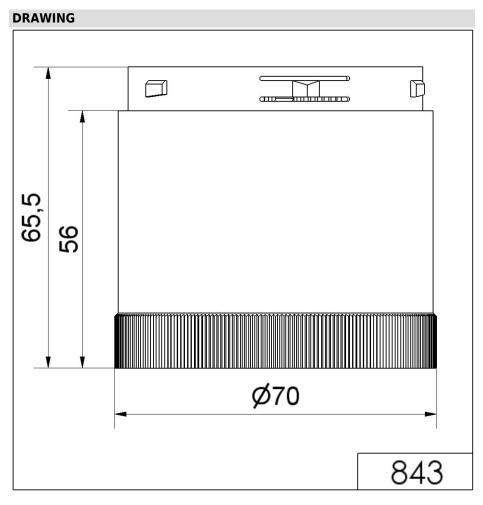

## **LED Blinking light element 230VAC GN**

| MECHANICAL DATA             |       |
|-----------------------------|-------|
| Height                      | 66 mm |
| Diameter                    | 70 mm |
| Materials                   | PC    |
| Dome colour                 | Green |
| Protection category         | IP54  |
| Working temperature minimum | -20°C |
| Working temperature maximum | +50°C |
| Weight with packaging       | 84 g  |
| Product weight              | 70 g  |