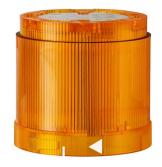

## KombiSIGN 70 / LED Permanent Beacon 843

## LED Perm. light element 24VAC/DC YE

| MECHANICAL DATA             |        |
|-----------------------------|--------|
| Height                      | 66 mm  |
| Diameter                    | 70 mm  |
| Materials                   | PC     |
| Dome colour                 | Yellow |
| Protection category         | IP54   |
| Working temperature minimum | -20°C  |
| Working temperature maximum | +50°C  |
| Weight with packaging       | 82 g   |
| Product weight              | 68 g   |

| OPTICAL DATA         |                   |
|----------------------|-------------------|
| Light source         | LED               |
| Light colour         | Yellow            |
| Optical signal image | Permanent         |
| Service life optical | 100,000 h maximum |