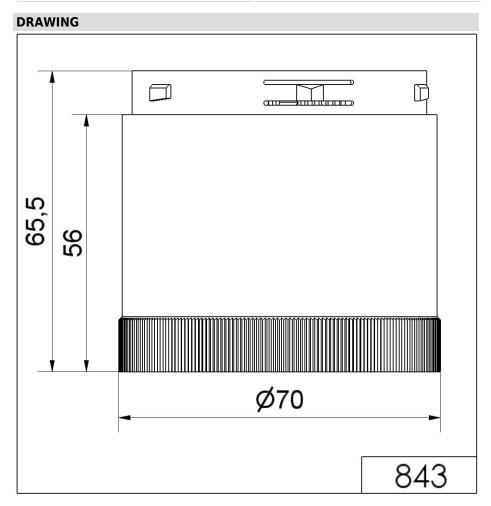

## LED Perm. light element 24VAC/DC YE

| MECHANICAL DATA             |        |
|-----------------------------|--------|
| Height                      | 66 mm  |
| Diameter                    | 70 mm  |
| Materials                   | PC     |
| Dome colour                 | Yellow |
| Protection category         | IP54   |
| Working temperature minimum | -20°C  |
| Working temperature maximum | +50°C  |
| Weight with packaging       | 82 g   |
| Product weight              | 68 g   |