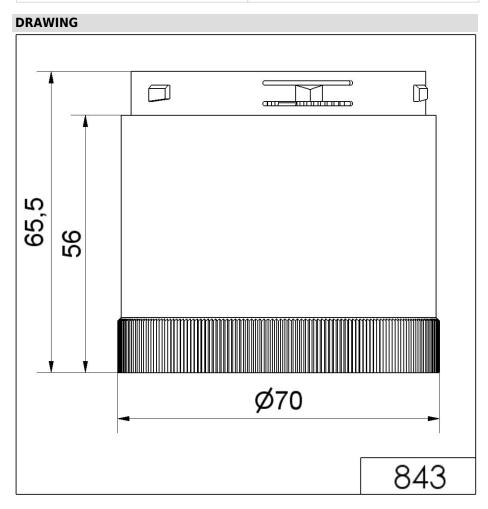

## LED Blinking light element 24VAC/DC CL

Part No.: 843.410.55 Series: KombiSIGN 70

| MECHANICAL DATA             |       |
|-----------------------------|-------|
| Height                      | 66 mm |
| Diameter                    | 70 mm |
| Materials                   | PC    |
| Dome colour                 | Clear |
| Protection category         | IP54  |
| Working temperature minimum | -20°C |
| Working temperature maximum | +50°C |
| Weight with packaging       | 83 g  |
| Product weight              | 69 g  |