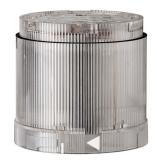

## KombiSIGN 70 / LED Blinking Beacon 843

## LED Blinking light element 24VAC/DC CL

Part No.: 843.410.55 Series: KombiSIGN 70

| MECHANICAL DATA             |       |
|-----------------------------|-------|
| Height                      | 66 mm |
| Diameter                    | 70 mm |
| Materials                   | PC    |
| Dome colour                 | Clear |
| Protection category         | IP54  |
| Working temperature minimum | -20°C |
| Working temperature maximum | +50°C |
| Weight with packaging       | 83 g  |
| Product weight              | 69 g  |