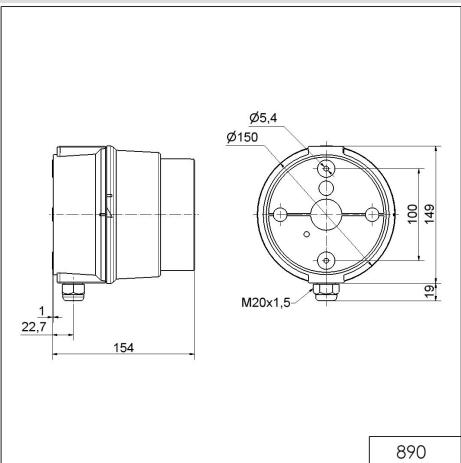

## DRAWING

For additional installation and mounting information, refer to the appropriate user guide at www.werma.com. This printed copy is for information only and is subject to alteration.

## **MECHANICAL DATA**

| MECHANICAL DATA              |                                |
|------------------------------|--------------------------------|
| Length                       | 154 mm                         |
| Height                       | 168 mm                         |
| Diameter                     | 150 mm                         |
| Materials                    | PC<br>PC/ABS                   |
| Dome colour                  | Yellow                         |
| Housing colour               | Grey                           |
| Protection category          | IP65                           |
| Connection                   | Insulation-displacement contac |
| cross-sectional area maximum | 1,50mm² / 16AWG                |
| Cable entry                  | Screwed cable gland            |
| Cable entry minimum          | d = 6 mm                       |
| Cable entry maximum          | d = 12 mm                      |
| Tension relief               | Present (conforms to VDE)      |
| Type of fixing               | Base mounting<br>Wall mounting |
| Working temperature minimum  | -30°C                          |
| Working temperature maximum  | +50°C                          |
| Weight with packaging        | 531 g                          |
| Product weight               | 451 g                          |
| ELECTRICAL DATA              |                                |
| Operating voltage            | 12-230V                        |
| Operating voltage type       | AC/DC                          |
| Protection class             | Protection class 2             |
| Pollution degree             | 3                              |
| Overvoltage category         | II                             |
| Isolation voltage            | Ui = 250V; Uimp = 2.500V       |
| Power illuminant             | max. 25W                       |
| OPTICAL DATA                 |                                |
| Light colour                 | Yellow                         |
| Service life optical         | depends on bulb                |
| APPROVAL DATA                |                                |
| Conforms with CE             | Yes                            |
| Conforms with RoHS directive | Yes                            |
| WEEE                         | Yes                            |
| Conforms with ATEX-directive | No                             |
| Conforms with CCC            | Yes                            |
|                              |                                |