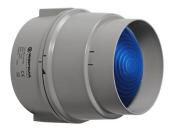

## Traffic Lights / Permanent-/ Traffic Light 890 Permanent Beacon BWM 12-230VAC/DC BU

!

Part No.: 890.500.00

## **MECHANICAL DATA**

| MECHANICAL DATA              |                                |  |
|------------------------------|--------------------------------|--|
| Length                       | 154 mm                         |  |
| Height                       | 168 mm                         |  |
| Diameter                     | 150 mm                         |  |
| Materials                    | PC<br>PC/ABS                   |  |
| Dome colour                  | Blue                           |  |
| Housing colour               | Grey                           |  |
| Protection category          | IP65                           |  |
| Connection                   | Insulation-displacement contac |  |
| cross-sectional area maximum | 1,50mm² / 16AWG                |  |
| Cable entry                  | Screwed cable gland            |  |
| Cable entry minimum          | d = 6 mm                       |  |
| Cable entry maximum          | d = 12 mm                      |  |
| Tension relief               | Present (conforms to VDE)      |  |
| Type of fixing               | Base mounting<br>Wall mounting |  |
| Working temperature minimum  | -30°C                          |  |
| Working temperature maximum  | +50°C                          |  |
| Weight with packaging        | 531 g                          |  |
| Product weight               | 451 g                          |  |
| ELECTRICAL DATA              |                                |  |
| Operating voltage            | 12-230V                        |  |
| Operating voltage type       | AC/DC                          |  |
| Protection class             | Protection class 2             |  |
| Pollution degree             | 3                              |  |
| Overvoltage category         | II                             |  |
| Isolation voltage            | Ui = 250V; Uimp = 2.500V       |  |
| Power illuminant             | max. 25W                       |  |
| OPTICAL DATA                 |                                |  |
| Light colour                 | Blue                           |  |
| Service life optical         | depends on bulb                |  |
| APPROVAL DATA                |                                |  |
| Conforms with CE             | Yes                            |  |
| Conforms with RoHS directive | Yes                            |  |
| WEEE                         | Yes                            |  |
| Conforms with ATEX-directive | No                             |  |
| Conforms with CCC            | Yes                            |  |
|                              |                                |  |