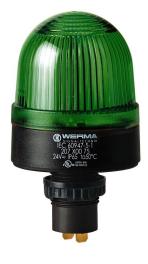

## Mini installation beacon / LED Beacon 207 LED Perm. Beacon EM 24VAC/DC GN

!

Part No.: 207.200.75

## **MECHANICAL DATA**

| MECHANICAL DATA              |                                |
|------------------------------|--------------------------------|
| Height                       | 103 mm                         |
| Diameter                     | 58 mm                          |
| Materials                    | PA-GF<br>PC                    |
| Dome colour                  | Green                          |
| Housing colour               | Black                          |
| Protection category          | IP65                           |
| Connection                   | Flat plug                      |
| Type of fixing               | Built-in mounting              |
| Working temperature minimum  | -20°C                          |
| Working temperature maximum  | +50°C                          |
| Weight with packaging        | 77 g                           |
| Product weight               | 55 g                           |
| ELECTRICAL DATA              |                                |
| Operating voltage            | 24V                            |
| Operating voltage type       | AC/DC                          |
| Operating voltage frequency  | 50Hz                           |
| Operating voltage tolerance  | +/- 10%                        |
| Rated operational voltage    | 24 VDC                         |
| Rated operational current    | 45 mA                          |
| Rated inrush current         | 500 mA                         |
| Protection class             | Protection class 2             |
| Pollution degree             | 3<br>In the connection area: 2 |
| OPTICAL DATA                 |                                |
| Light source                 | LED                            |
| Light colour                 | Green                          |
| Optical signal image         | Permanent                      |
| Service life optical         | 100,000 h maximum              |
| APPROVAL DATA                |                                |
| Conforms with CE             | Yes                            |
| Conforms with RoHS directive | Yes                            |
| WEEE                         | Yes                            |
| Conforms with ATEX-directive | No                             |
| Conforms with CCC            | No                             |
| Conforms with UL             | cULus                          |
| UL Type Rating               | Туре 12                        |