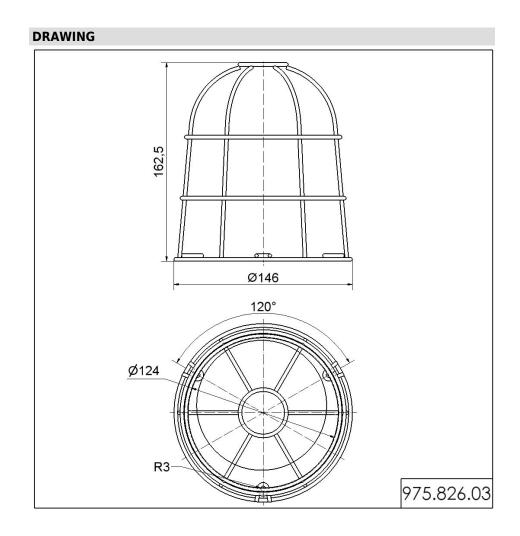

## Part No.: 975.826.03

| MECHANICAL DATA       |        |
|-----------------------|--------|
| Height                | 163 mm |
| Diameter              | 146 mm |
| Materials             | Steel  |
| Housing colour        | Silver |
| Weight with packaging | 140 g  |
| Product weight        | 140 g  |