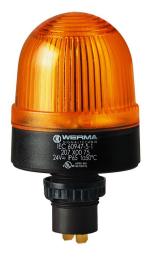

# Mini installation beacon / LED Beacon 207 LED Perm. Beacon EM 24VAC/DC YE

ļ

#### Part No.: 207.300.75

## MECHANICAL DATA

| MECHANICAL DATA              |                           |
|------------------------------|---------------------------|
| Height                       | 103 mm                    |
| Diameter                     | 58 mm                     |
| Materials                    | PA-GF<br>PC               |
| Dome colour                  | Yellow                    |
| Housing colour               | Black                     |
| Protection category          | IP65                      |
| Connection                   | Flat plug                 |
| Type of fixing               | Built-in mounting         |
| Working temperature minimum  | -20°C                     |
| Working temperature maximum  | +50°C                     |
| Weight with packaging        | 77 g                      |
| Product weight               | 55 g                      |
| ELECTRICAL DATA              |                           |
| Operating voltage            | 24V                       |
| Operating voltage type       | AC/DC                     |
| Operating voltage frequency  | 50Hz                      |
| Operating voltage tolerance  | +/- 10%                   |
| Rated operational voltage    | 24 VDC                    |
| Rated operational current    | 45 mA                     |
| Rated inrush current         | 500 mA                    |
| Protection class             | Protection class 2        |
| Pollution degree             | 3                         |
|                              | In the connection area: 2 |
| OPTICAL DATA                 |                           |
| Light source                 | LED                       |
| Light colour                 | Yellow                    |
| Optical signal image         | Permanent                 |
| Service life optical         | 100,000 h maximum         |
| APPROVAL DATA                |                           |
| Conforms with CE             | Yes                       |
| Conforms with RoHS directive | Yes                       |
| WEEE                         | Yes                       |
| Conforms with ATEX-directive | No                        |
| Conforms with CCC            | No                        |
| Conforms with UL             | cULus                     |
| UL Type Rating               | Type 12                   |