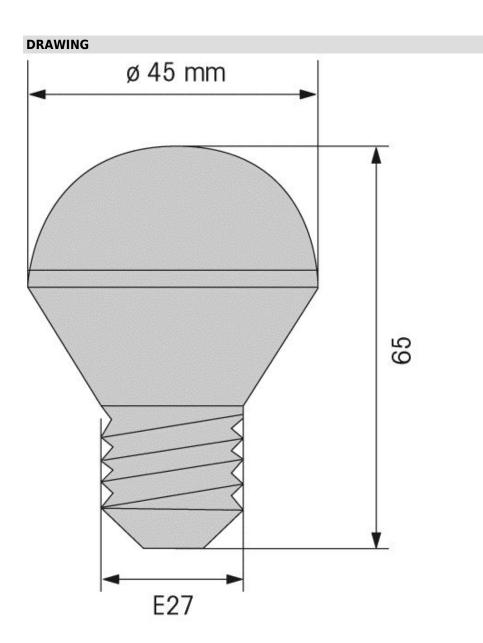

## Permanent Light 895 / LED Bulb LED Bulb E27 115VAC YE

ļ

| Part No.: 956.320.67         |                   |
|------------------------------|-------------------|
|                              | CE                |
| MECHANICAL DATA              |                   |
| Height                       | 65 mm             |
| Diameter                     | 45 mm             |
| Housing colour               | Silver            |
| Weight with packaging        | 36 g              |
| Product weight               | 28 g              |
| ELECTRICAL DATA              |                   |
| Operating voltage            | 115V              |
| Operating voltage type       | AC                |
| Operating voltage frequency  | 60Hz              |
| Operating voltage tolerance  | +/- 10%           |
| Rated operational voltage    | 115 VAC           |
| Rated operational current    | 30 mA             |
| OPTICAL DATA                 |                   |
| Light source                 | LED               |
| Light colour                 | Yellow            |
| Service life optical         | 100,000 h maximum |
| Lamp fitting/socket          | E27               |
| APPROVAL DATA                | •                 |
| Conforms with CE             | Yes               |
| Conforms with RoHS directive | Yes               |
| WEEE                         | No                |
| Conforms with ATEX-directive | No                |
| Conforms with CCC            | No                |
| Conforms with FCC            | No                |
| Conforms with IC             | No                |
| EAC certificate available    | No                |
| Conforms with AS-I           | No                |
| ICAO Certification           | No                |
| Conforms with DNV            | No                |
| Conforms with RoHS CN        | No                |