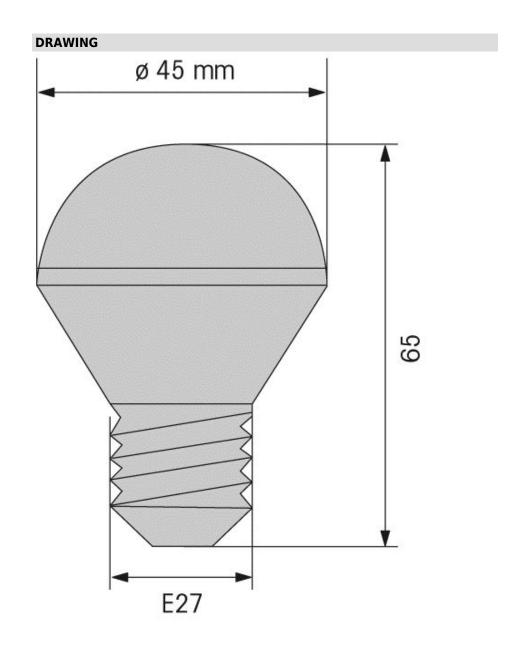

## **LED Bulb E27 230VAC GN**

Part No.: 956.220.68

| MECHANICAL DATA       |       |  |
|-----------------------|-------|--|
| Height                | 65 mm |  |
| Diameter              | 45 mm |  |
| Materials             | PC    |  |
| Weight with packaging | 36 g  |  |
| Product weight        | 28 g  |  |