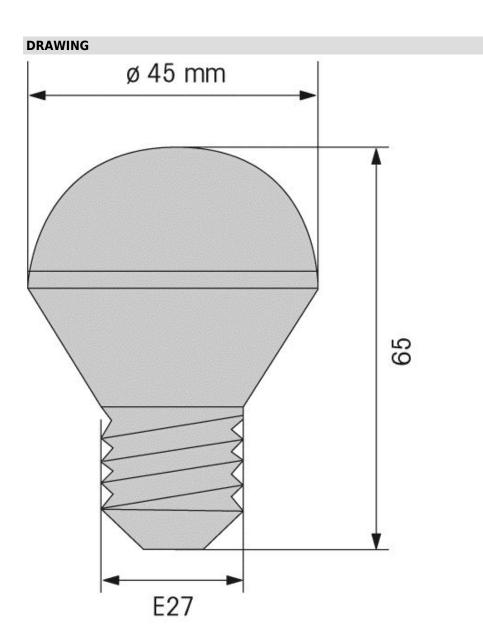

## Permanent Light 895 / LED Bulb LED Bulb E27 230VAC YE

| Part No.: 956.320.68                    | CE                |
|-----------------------------------------|-------------------|
|                                         |                   |
| MECHANICAL DATA                         | 65 mm             |
| Height<br>Diameter                      | 45 mm             |
|                                         | Silver            |
| Housing colour<br>Weight with packaging |                   |
|                                         | 36 g              |
| Product weight                          | 28 g              |
| ELECTRICAL DATA                         |                   |
| Operating voltage                       | 230V              |
| Operating voltage type                  | AC                |
| Operating voltage frequency             | 50Hz              |
| Operating voltage tolerance             | +/- 10%           |
| Rated operational voltage               | 230 VAC           |
| Rated operational current               | 20 mA             |
| Rated inrush current                    | 500 mA            |
| OPTICAL DATA                            |                   |
| Light source                            | LED               |
| Light colour                            | Yellow            |
| Service life optical                    | 100,000 h maximum |
| Lamp fitting/socket                     | E27               |
| APPROVAL DATA                           |                   |
| Conforms with CE                        | Yes               |
| Conforms with RoHS directive            | Yes               |
| WEEE                                    | No                |
| Conforms with ATEX-directive            | No                |
| Conforms with CCC                       | No                |
| Conforms with FCC                       | No                |
| Conforms with IC                        | No                |
| EAC certificate available               | No                |
| Conforms with AS-I                      | No                |
| ICAO Certification                      | No                |
| Conforms with DNV                       | No                |
| Conforms with RoHS CN                   | No                |