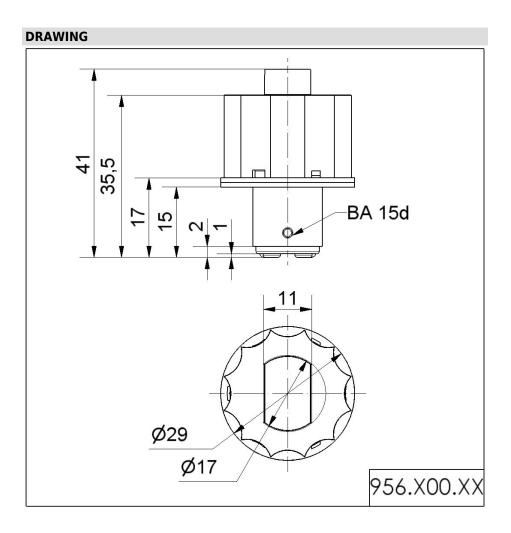

## Part No.: 956.200.75

| MECHANICAL DATA              |                  |
|------------------------------|------------------|
| Height                       | 41 mm            |
| Diameter                     | 29 mm            |
| Materials                    | PA-GF            |
| Matchais                     | PC               |
| Housing colour               | Black            |
| Weight with packaging        | 13 g             |
| Product weight               | 9 g              |
| ELECTRICAL DATA              |                  |
| Operating voltage            | 24V              |
| Operating voltage type       | AC/DC            |
| Operating voltage frequency  | 50Hz             |
| Operating voltage tolerance  | +/- 10%          |
| Rated operational voltage    | 24 VDC           |
| Rated operational current    | 45 mA            |
| Rated inrush current         | 500 mA           |
| OPTICAL DATA                 |                  |
| Light source                 | LED              |
| Light colour                 | Green            |
| Optical signal image         | Permanent        |
| Service life optical         | 50,000 h maximum |
| Lamp fitting/socket          | BA15d            |
| APPROVAL DATA                |                  |
| WEEE                         | Yes              |
| Conforms with ATEX-directive | No               |
| Conforms with CCC            | No               |
| Conforms with FCC            | No               |
| Conforms with IC             | No               |
| EAC certificate available    | No               |
| Conforms with AS-I           | No               |
| ICAO Certification           | No               |
| Conforms with DNV            | No               |
| Conforms with RoHS CN        | No               |