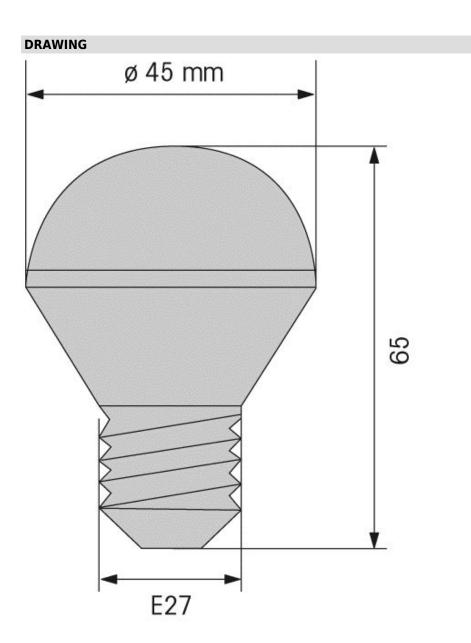

### ΜΕCΗΔΝΙζΑΙ ΔΑΤΔ

| MECHANICAL DATA                                        |                 |  |
|--------------------------------------------------------|-----------------|--|
| Height                                                 | 65 mm           |  |
| Diameter                                               | 45 mm           |  |
| Materials                                              | PC              |  |
| Weight with packaging                                  | 35 g            |  |
| Product weight                                         | 27 g            |  |
| ELECTRICAL DATA                                        |                 |  |
| Operating voltage                                      | 24V             |  |
| Operating voltage type                                 | AC/DC           |  |
| Operating voltage frequency                            | 50Hz            |  |
| Operating voltage tolerance                            | +/- 10%         |  |
| Rated operational voltage                              | 24 VDC          |  |
| Rated operational current                              | 20 mA           |  |
| Rated inrush current                                   | 500 mA          |  |
| Rated operational voltage<br>Rated operational current | 24 VDC<br>20 mA |  |