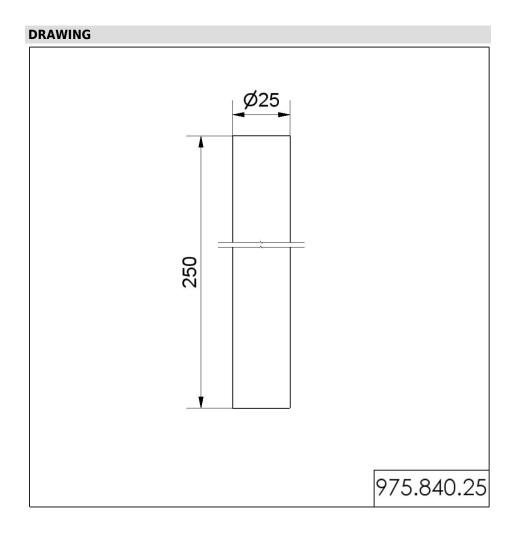

## **Tube D25mm 250mm long SR**

| MECHANICAL DATA       |           |  |
|-----------------------|-----------|--|
| Height                | 250 mm    |  |
| Diameter              | 25 mm     |  |
| Materials             | Aluminium |  |
| Housing colour        | Silver    |  |
| Weight with packaging | 76 g      |  |
| Product weight        | 73 g      |  |