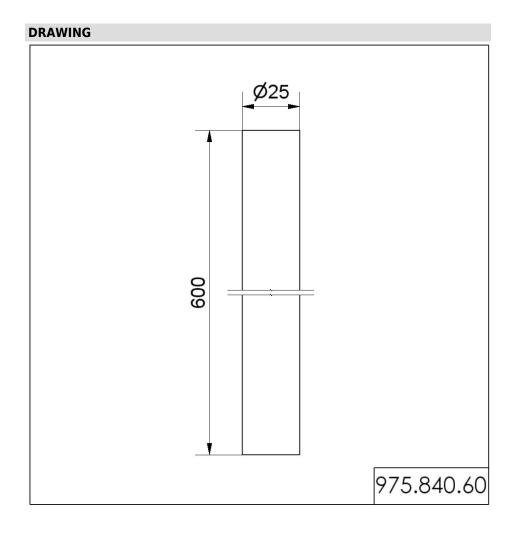

## **Tube D25mm 600mm long SR**

Part No.: 975.840.60

| MECHANICAL DATA       |           |
|-----------------------|-----------|
| Height                | 600 mm    |
| Diameter              | 25 mm     |
| Materials             | Aluminium |
| Housing colour        | Silver    |
| Weight with packaging | 166 g     |
| Product weight        | 166 g     |