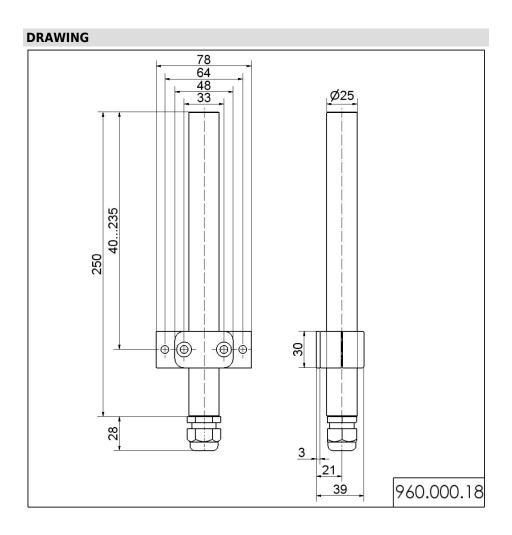

| MECHANICAL DATA              |                                |
|------------------------------|--------------------------------|
| Length                       | 39 mm                          |
| Width                        | 78 mm                          |
| Height                       | 278 mm                         |
| Diameter                     | 25 mm                          |
| Materials                    | PA                             |
| Housing colour               | Black                          |
| Weight with packaging        | 175 g                          |
| Product weight               | 175 g                          |
| APPROVAL DATA                |                                |
| Conforms with CE             | No                             |
| Conforms with RoHS directive | Fulfills substance restriction |
| WEEE                         | No                             |
| Conforms with ATEX-directive | No                             |
| Conforms with CCC            | No                             |
| Conforms with UL             | No                             |
| Conforms with FCC            | No                             |