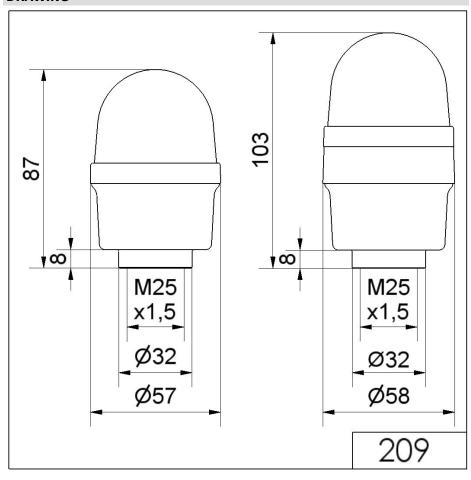

## **DRAWING**

For additional installation and mounting information, refer to the appropriate user guide at www.werma.com. This printed copy is for information only and is subject to alteration.

## LED Perm. Beacon RM 24VAC/DC RD

| MECHANICAL DATA              |                             |
|------------------------------|-----------------------------|
| Height                       | 103 mm                      |
| Diameter                     | 58 mm                       |
| Materials                    | PA-GF<br>PC                 |
| Dome colour                  | Red                         |
| Housing colour               | Black                       |
| Protection category          | IP65                        |
| Connection                   | Spring-type terminal        |
| cross-sectional area maximum | 2,50mm <sup>2</sup> / 14AWG |
| Cable entry                  | Through hole                |
| Cable entry maximum          | d = 10 mm                   |
| Type of fixing               | Tube mounting               |
| Working temperature minimum  | -20°C                       |
| Working temperature maximum  | +50°C                       |
| Weight with packaging        | 100 g                       |
| Product weight               | 78 g                        |