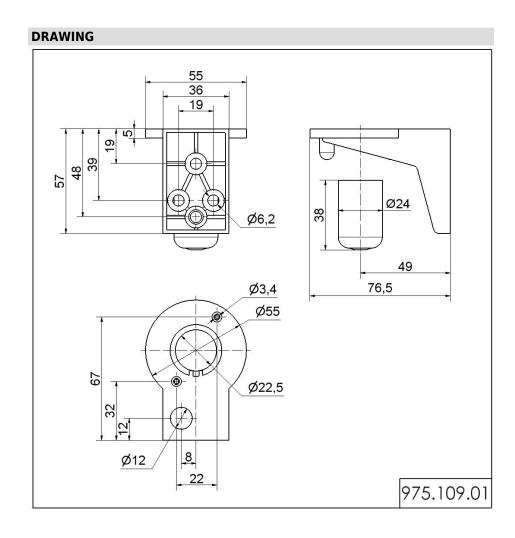

## Bracket w. protect. cap BK

Part No.: 975.109.01

| MECHANICAL DATA       |       |  |
|-----------------------|-------|--|
| Length                | 77 mm |  |
| Width                 | 55 mm |  |
| Height                | 57 mm |  |
| Diameter              | 55 mm |  |
| Materials             | PA-GF |  |
| Housing colour        | Black |  |
| Weight with packaging | 40 g  |  |
| Product weight        | 40 g  |  |

## Bracket w. protect. cap BK

For additional installation and mounting information, refer to the appropriate user guide at www.werma.com. This printed copy is for information only and is subject to alteration.