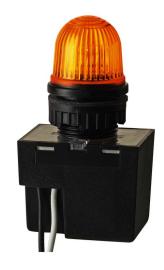

## Micro installation beacon / Flashing Light 232

## Flashing Beacon EM 230VAC YE

Part No.: 232.300.68

| MECHANICAL DATA             |                   |
|-----------------------------|-------------------|
| Height                      | 80 mm             |
| Diameter                    | 29 mm             |
| Materials                   | PC<br>PC/ABS      |
| Dome colour                 | Yellow            |
| Housing colour              | Black             |
| Protection category         | IP65              |
| Connection                  | Cable             |
| Cable length                | 600 mm            |
| Type of fixing              | Built-in mounting |
| Working temperature minimum | -20°C             |
| Working temperature maximum | +50°C             |
| Weight with packaging       | 64 g              |
| Product weight              | 54 g              |