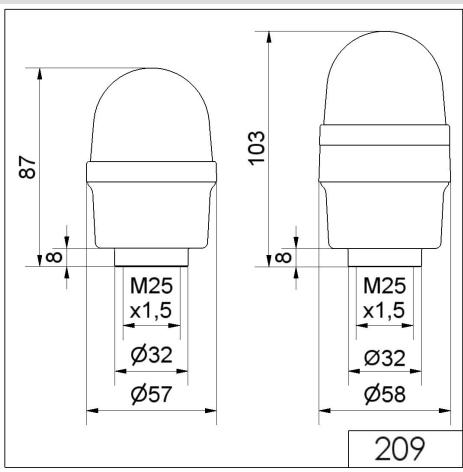

## **DRAWING**

For additional installation and mounting information, refer to the appropriate user guide at www.werma.com. This printed copy is for information only and is subject to alteration.

## LED Perm. Beacon RM 230VAC GN

| MECHANICAL DATA              |                             |
|------------------------------|-----------------------------|
| Height                       | 103 mm                      |
| Diameter                     | 58 mm                       |
| Materials                    | PA-GF<br>PC                 |
| Dome colour                  | Green                       |
| Housing colour               | Black                       |
| Protection category          | IP65                        |
| Connection                   | Spring-type terminal        |
| cross-sectional area maximum | 2,50mm <sup>2</sup> / 14AWG |
| Cable entry                  | Through hole                |
| Cable entry maximum          | d = 10 mm                   |
| Type of fixing               | Tube mounting               |
| Working temperature minimum  | -20°C                       |
| Working temperature maximum  | +50°C                       |
| Weight with packaging        | 100 g                       |
| Product weight               | 78 g                        |