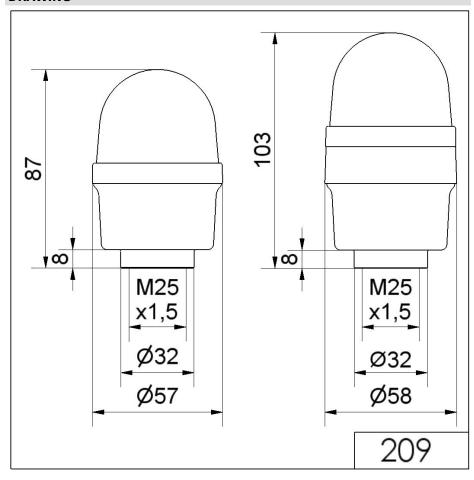

## **DRAWING**

For additional installation and mounting information, refer to the appropriate user guide at www.werma.com. This printed copy is for information only and is subject to alteration.

## LED Perm. Beacon RM 24VAC/DC GN

| MECHANICAL DATA              |                             |
|------------------------------|-----------------------------|
| Height                       | 103 mm                      |
| Diameter                     | 58 mm                       |
| Materials                    | PA-GF<br>PC                 |
| Dome colour                  | Green                       |
| Housing colour               | Black                       |
| Protection category          | IP65                        |
| Connection                   | Spring-type terminal        |
| cross-sectional area maximum | 2,50mm <sup>2</sup> / 14AWG |
| Cable entry                  | Through hole                |
| Cable entry maximum          | d = 10 mm                   |
| Type of fixing               | Tube mounting               |
| Working temperature minimum  | -20°C                       |
| Working temperature maximum  | +50°C                       |
| Weight with packaging        | 100 g                       |
| Product weight               | 78 g                        |