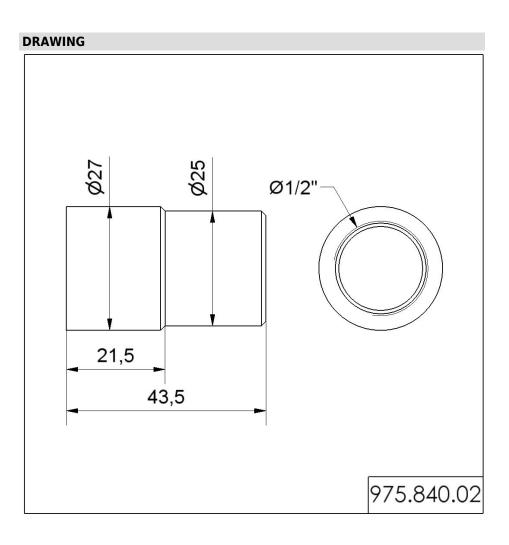

## KombiSIGN 70 / Accessories Adapter for tube D25mm 1/2 Inch thread

## Part No.: 975.840.02

| MECHANICAL DATA       |        |
|-----------------------|--------|
| Height                | 44 mm  |
| Diameter              | 27 mm  |
| Materials             | Steel  |
| Housing colour        | Silver |
| Weight with packaging | 88 g   |
| Product weight        | 81 g   |