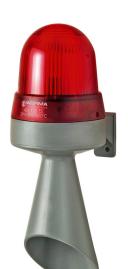

## **LED Horn WM Contin. tone 230VAC RD**

Part No.: 424.120.68

| MECHANICAL DATA              |                             |
|------------------------------|-----------------------------|
| Height                       | 235 mm                      |
| Diameter                     | 83 mm                       |
| Materials                    | PC                          |
| Dome colour                  | Red                         |
| Housing colour               | Grey                        |
| Protection category          | IP65                        |
| Connection                   | Screw terminals             |
| cross-sectional area maximum | 1,50mm <sup>2</sup> / 16AWG |
| Cable entry                  | Membrane grommet            |
| Cable entry minimum          | d = 1 mm                    |
| Cable entry maximum          | d = 9 mm                    |
| Tension relief               | Pull-out protection         |
| Type of fixing               | Wall mounting               |
| Working temperature minimum  | -20°C                       |
| Working temperature maximum  | +50°C                       |
| Weight with packaging        | 225 g                       |
| Product weight               | 176 g                       |

| OPTICAL DATA         |                  |
|----------------------|------------------|
| Light source         | LED              |
| Light colour         | Red              |
| Optical signal image | Permanent        |
| Service life optical | 50,000 h maximum |

| ACOUSTIC DATA               |             |
|-----------------------------|-------------|
| Volume (max) at 1m distance | 98,0 dB (A) |

For additional installation and mounting information, refer to the appropriate user guide at www.werma.com. This printed copy is for information only and is subject to alteration.

## **LED Horn WM Contin. tone 230VAC RD**

| Acoustic signal image | Continuous tone |
|-----------------------|-----------------|
| Audio frequency       | 110 Hz          |
| Acoustic service life | 5,000 h minimum |