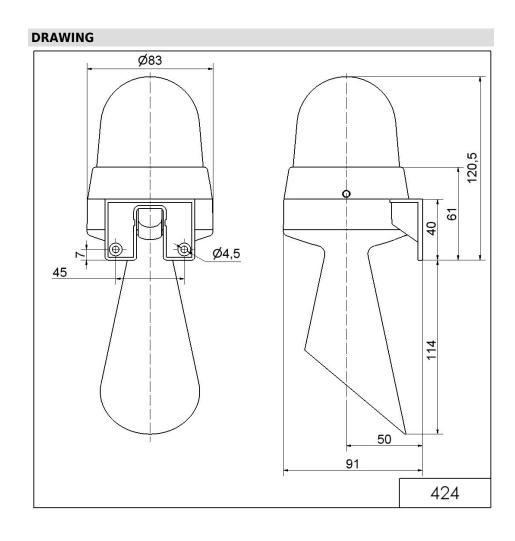

## **LED Horn WM Contin. tone 230VAC RD**

Part No.: 424.120.68

| MECHANICAL DATA              |                             |
|------------------------------|-----------------------------|
| Height                       | 235 mm                      |
| Diameter                     | 83 mm                       |
| Materials                    | PC                          |
| Dome colour                  | Red                         |
| Housing colour               | Grey                        |
| Protection category          | IP65                        |
| Connection                   | Screw terminals             |
| cross-sectional area maximum | 1,50mm <sup>2</sup> / 16AWG |
| Cable entry                  | Membrane grommet            |
| Cable entry minimum          | d = 1 mm                    |
| Cable entry maximum          | d = 9 mm                    |
| Tension relief               | Pull-out protection         |
| Type of fixing               | Wall mounting               |
| Working temperature minimum  | -20°C                       |
| Working temperature maximum  | +50°C                       |
| Weight with packaging        | 225 g                       |
| Product weight               | 176 g                       |