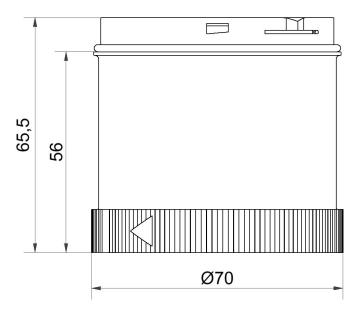

# LED Double Flash el. 24VDC RD

| MECHANICAL DATA             |       |
|-----------------------------|-------|
| Height                      | 66 mm |
| Diameter                    | 70 mm |
| Materials                   | PC    |
| Dome colour                 | Red   |
| Protection category         | IP65  |
| Working temperature minimum | -20°C |
| Working temperature maximum | +50°C |
| Weight with packaging       | 85 g  |
| Product weight              | 72 g  |

### **DRAWING**

For additional installation and mounting information, refer to the appropriate user guide at www.werma.com. This printed copy is for information only and is subject to alteration.