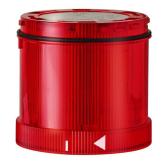

## KombiSIGN 71 / LED Flashing Element 644

# LED Double Flash el. 24VDC RD

| MECHANICAL DATA             |       |
|-----------------------------|-------|
| Height                      | 66 mm |
| Diameter                    | 70 mm |
| Materials                   | PC    |
| Dome colour                 | Red   |
| Protection category         | IP65  |
| Working temperature minimum | -20°C |
| Working temperature maximum | +50°C |
| Weight with packaging       | 85 g  |
| Product weight              | 72 g  |

| OPTICAL DATA         |                  |
|----------------------|------------------|
| Light source         | LED              |
| Light colour         | Red              |
| Optical signal image | Flash            |
| Flash frequency      | 1 Hz             |
| Service life optical | 50,000 h maximum |