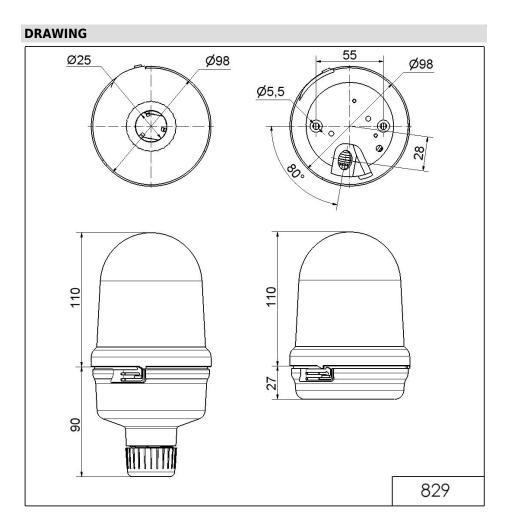

## Monitorable Beacons / Monitored LED Permanent Beacon 829 Monitored LED Perm. Beacon BM 24VDC RD

ļ

| Part No.: 829.170.55         |                                                 |
|------------------------------|-------------------------------------------------|
| MECHANICAL DATA              |                                                 |
| Height                       | 137 mm                                          |
| Diameter                     | 98 mm                                           |
| Materials                    | PC<br>PC/ABS                                    |
| Dome colour                  | Red                                             |
| Housing colour               | Black                                           |
| Protection category          | IP65                                            |
| Connection                   | Screw terminals                                 |
| cross-sectional area minimum | 0,50mm² / 20AWG                                 |
| cross-sectional area maximum | 1,50mm² / 16AWG                                 |
| Cable entry                  | Rubber pinch                                    |
| Cable entry minimum          | d = 5 mm                                        |
| Cable entry maximum          | d = 7 mm                                        |
| Type of fixing               | Base mounting<br>Tube mounting<br>Wall mounting |
| Working temperature minimum  | 0°C                                             |
| Working temperature maximum  | +50°C                                           |
| Weight with packaging        | 262 g                                           |
| Product weight               | 218 g                                           |
| ELECTRICAL DATA              |                                                 |
| Operating voltage            | 24V                                             |
| Operating voltage type       | DC                                              |
| Operating voltage tolerance  | +/- 10%                                         |
| Rated operational voltage    | 24 VDC                                          |
| Rated operational current    | 150 mA                                          |
| Rated inrush current         | 500 mA                                          |
| Protection class             | Protection class 2                              |
| Pollution degree             | 3                                               |
| monitorable                  | built-in monitoring                             |
| OPTICAL DATA                 |                                                 |
| Light source                 | LED                                             |
| Light colour                 | Red                                             |
| Optical signal image         | Permanent                                       |
| Service life optical         | 50,000 h maximum                                |
| APPROVAL DATA                |                                                 |
| Conforms with CE             | Yes                                             |