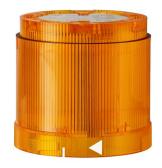

## KombiSIGN 70 / LED Flashing Element 843

## LED Double Flash el. 24VDC YE

| MECHANICAL DATA             |        |
|-----------------------------|--------|
| Height                      | 66 mm  |
| Diameter                    | 70 mm  |
| Materials                   | PC     |
| Dome colour                 | Yellow |
| Protection category         | IP54   |
| Working temperature minimum | -20°C  |
| Working temperature maximum | +50°C  |
| Weight with packaging       | 96 g   |
| Product weight              | 82 g   |

| OPTICAL DATA         |                  |
|----------------------|------------------|
| Light source         | LED              |
| Light colour         | Yellow           |
| Optical signal image | Flash            |
| Flash frequency      | 1 Hz             |
| Service life optical | 50,000 h maximum |