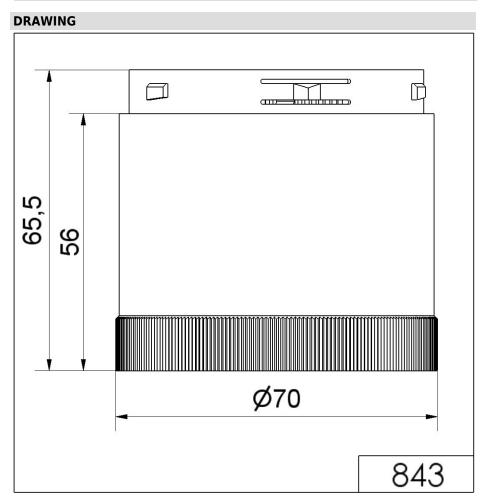

## KombiSIGN 70 / LED Flashing Element 843

## LED Double Flash el. 24VDC YE

| MECHANICAL DATA             |        |
|-----------------------------|--------|
| Height                      | 66 mm  |
| Diameter                    | 70 mm  |
| Materials                   | PC     |
| Dome colour                 | Yellow |
| Protection category         | IP54   |
| Working temperature minimum | -20°C  |
| Working temperature maximum | +50°C  |
| Weight with packaging       | 96 g   |
| Product weight              | 82 g   |