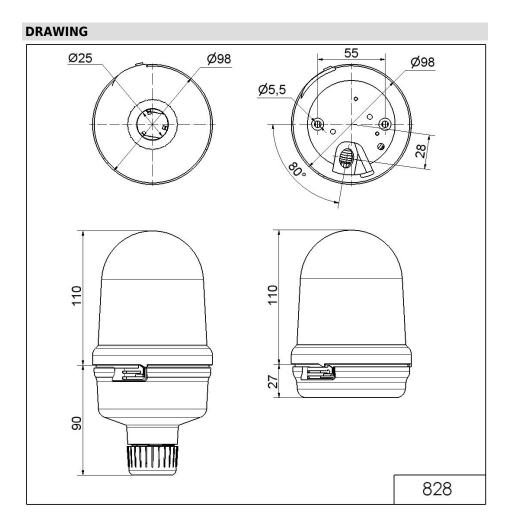

## Midi free-standing Beacons / Flash Light 828 Flashing Beacon RM 230VAC YE

| Part No.: 828.340.68         |                           |
|------------------------------|---------------------------|
| MECHANICAL DATA              |                           |
| Height                       | 200 mm                    |
| Diameter                     | 98 mm                     |
| Materials                    | PC<br>PC/ABS              |
| Dome colour                  | Yellow                    |
| Housing colour               | Black                     |
| Protection category          | IP65                      |
| Connection                   | Screw terminals           |
| cross-sectional area maximum | 2,50mm² / 14AWG           |
| Cable entry                  | Through hole              |
| Cable entry maximum          | d = 7 mm                  |
| Type of fixing               | Tube mounting             |
| Working temperature minimum  | -20°C                     |
| Working temperature maximum  | +45°C                     |
| Weight with packaging        | 326 g                     |
| Product weight               | 262 g                     |
| ELECTRICAL DATA              |                           |
| Operating voltage            | 230V                      |
| Operating voltage type       | AC                        |
| Operating voltage frequency  | 50Hz                      |
| Operating voltage tolerance  | +/- 10%                   |
| Rated operational voltage    | 230 VAC                   |
| Rated operational current    | 140 mA                    |
| Rated inrush current         | 3.000 mA                  |
| Protection class             | Protection class 2        |
| Pollution degree             | 3                         |
| Overvoltage category         | II                        |
| Isolation voltage            | Ui = 250V; Uimp = 2.500V  |
| OPTICAL DATA                 |                           |
| Light source                 | Xenon                     |
| Light colour                 | Yellow                    |
| Optical signal image         | Flash                     |
| Flash frequency              | 1 Hz                      |
| Flash output                 | 5 J                       |
| Service life optical         | 4 million flashes minimum |