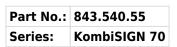

## KombiSIGN 70 / LED EVS Element 843

## **LED EVS element 24VDC BU**

| MECHANICAL DATA             |       |
|-----------------------------|-------|
| Height                      | 66 mm |
| Diameter                    | 70 mm |
| Materials                   | PC    |
| Dome colour                 | Blue  |
| Protection category         | IP54  |
| Working temperature minimum | -20°C |
| Working temperature maximum | +50°C |
| Weight with packaging       | 92 g  |
| Product weight              | 78 g  |