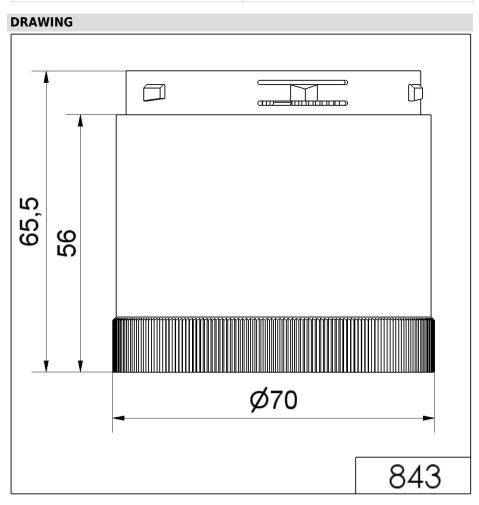

## **LED EVS element 24VDC BU**

| MECHANICAL DATA             |       |
|-----------------------------|-------|
| Height                      | 66 mm |
| Diameter                    | 70 mm |
| Materials                   | PC    |
| Dome colour                 | Blue  |
| Protection category         | IP54  |
| Working temperature minimum | -20°C |
| Working temperature maximum | +50°C |
| Weight with packaging       | 92 g  |
| Product weight              | 78 g  |