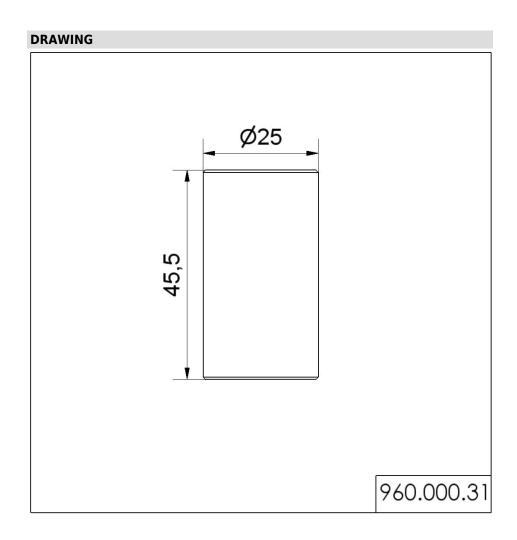

## KombiSIGN 50 / Accessories Tube D25mm 45mm long BK

## Part No.: 960.000.31

| MECHANICAL DATA       |       |
|-----------------------|-------|
| Height                | 46 mm |
| Diameter              | 25 mm |
| Housing colour        | Black |
| Weight with packaging | 14 g  |
| Product weight        | 13 g  |