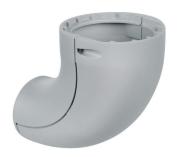

## **Lower fixing bow GY**

Part No.: 975.894.01

| MECHANICAL DATA       |        |  |
|-----------------------|--------|--|
| Height                | 349 mm |  |
| Diameter              | 85 mm  |  |
| Materials             | PC/ABS |  |
| Housing colour        | Grey   |  |
| Weight with packaging | 145 g  |  |
| Product weight        | 145 g  |  |