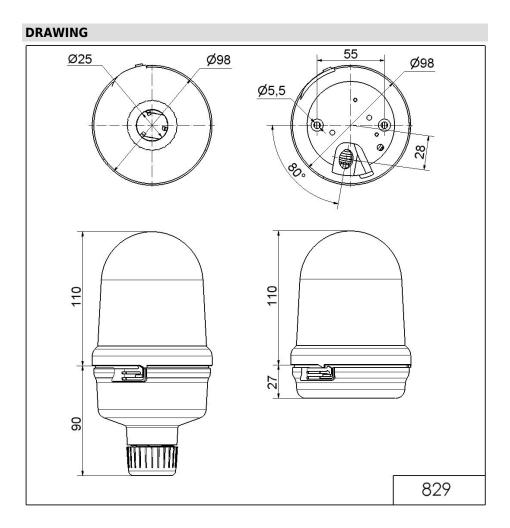

## Midi free-standing Beacons / LED EVS Beacon 829 LED EVS Beacon RM 115-230VAC YE

| Part No.: 829.397.68         |                              |
|------------------------------|------------------------------|
| MECHANICAL DATA              |                              |
| Height                       | 200 mm                       |
| Diameter                     | 98 mm                        |
| Materials                    | PC                           |
|                              | PC/ABS                       |
| Dome colour                  | Yellow                       |
| Housing colour               | Black                        |
| Protection category          | IP65                         |
| Connection                   | Screw terminals              |
| cross-sectional area minimum | 0,50mm² / 20AWG              |
| cross-sectional area maximum | 1,50mm² / 16AWG              |
| Cable entry                  | Rubber pinch                 |
| Cable entry minimum          | d = 5 mm                     |
| Cable entry maximum          | d = 7 mm                     |
| Type of fixing               | Tube mounting                |
| Working temperature minimum  | -20°C                        |
| Working temperature maximum  | +50°C                        |
| Weight with packaging        | 335 g                        |
| Product weight               | 268 g                        |
| ELECTRICAL DATA              |                              |
| Operating voltage            | 115-230V                     |
| Operating voltage type       | AC                           |
| Operating voltage frequency  | 50Hz at 230V<br>60Hz at 115V |
| Operating voltage tolerance  | +/- 10%                      |
| Rated operational voltage    | 230 VAC                      |
| Rated operational current    | 150 mA                       |
| Rated inrush current         | 500 mA                       |
| Protection class             | Protection class 2           |
| Pollution degree             | 3                            |
| Overvoltage category         | II                           |
| Isolation voltage            | Ui = 250V; Uimp = 2.500V     |
| OPTICAL DATA                 |                              |
| Light source                 | LED                          |
| Light colour                 | Yellow                       |
| Optical signal image         | EVS                          |
| Service life optical         | 50,000 h maximum             |
| APPROVAL DATA                |                              |