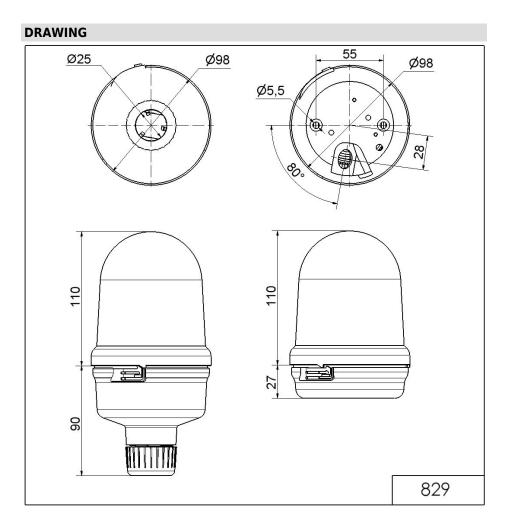

## Midi free-standing Beacons / LED EVS Beacon 829 LED EVS Beacon RM 115-230VAC CL

| Part No.: 829.497.68         |                              |
|------------------------------|------------------------------|
| MECHANICAL DATA              |                              |
| Height                       | 200 mm                       |
| Diameter                     | 98 mm                        |
| Materials                    | PC                           |
|                              | PC/ABS                       |
| Dome colour                  | Clear                        |
| Housing colour               | Black                        |
| Protection category          | IP65                         |
| Connection                   | Screw terminals              |
| cross-sectional area minimum | 0,50mm² / 20AWG              |
| cross-sectional area maximum | 1,50mm² / 16AWG              |
| Cable entry                  | Rubber pinch                 |
| Cable entry minimum          | d = 5 mm                     |
| Cable entry maximum          | d = 7 mm                     |
| Type of fixing               | Tube mounting                |
| Working temperature minimum  | -20°C                        |
| Working temperature maximum  | +50°C                        |
| Weight with packaging        | 342 g                        |
| Product weight               | 275 g                        |
| ELECTRICAL DATA              |                              |
| Operating voltage            | 115-230V                     |
| Operating voltage type       | AC                           |
| Operating voltage frequency  | 50Hz at 230V<br>60Hz at 115V |
| Operating voltage tolerance  | +/- 10%                      |
| Rated operational voltage    | 230 VAC                      |
| Rated operational current    | 150 mA                       |
| Rated inrush current         | 500 mA                       |
| Protection class             | Protection class 2           |
| Pollution degree             | 3                            |
| Overvoltage category         | П                            |
| Isolation voltage            | Ui = 250V; Uimp = 2.500V     |
| OPTICAL DATA                 |                              |
| Light source                 | LED                          |
| Light colour                 | White                        |
| Optical signal image         | EVS                          |
| Service life optical         | 50,000 h maximum             |
| APPROVAL DATA                |                              |