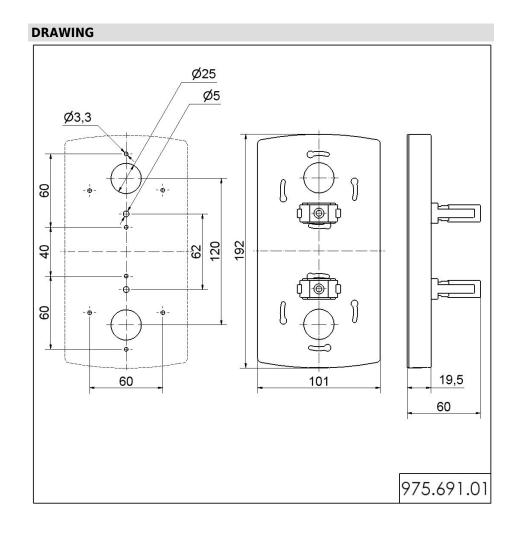

## Fixing kit BK

Part No.: 975.691.01

| MECHANICAL DATA       |                 |  |
|-----------------------|-----------------|--|
| Length                | 60 mm           |  |
| Width                 | 101 mm          |  |
| Height                | 192 mm          |  |
| Materials             | PA-GF<br>PC/ABS |  |
| Housing colour        | Black           |  |
| Weight with packaging | 126 g           |  |
| Product weight        | 126 g           |  |