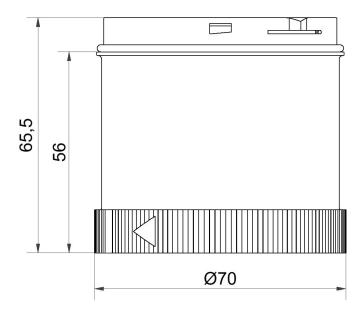

## **DRAWING**

For additional installation and mounting information, refer to the appropriate user guide at www.werma.com. This printed copy is for information only and is subject to alteration.

## LED Perm. light ultrabright 24VDC CL

| MECHANICAL DATA             |       |
|-----------------------------|-------|
| Height                      | 66 mm |
| Diameter                    | 70 mm |
| Materials                   | PC    |
| Dome colour                 | Clear |
| Protection category         | IP65  |
| Working temperature minimum | -20°C |
| Working temperature maximum | +50°C |
| Weight with packaging       | 82 g  |
| Product weight              | 67 g  |