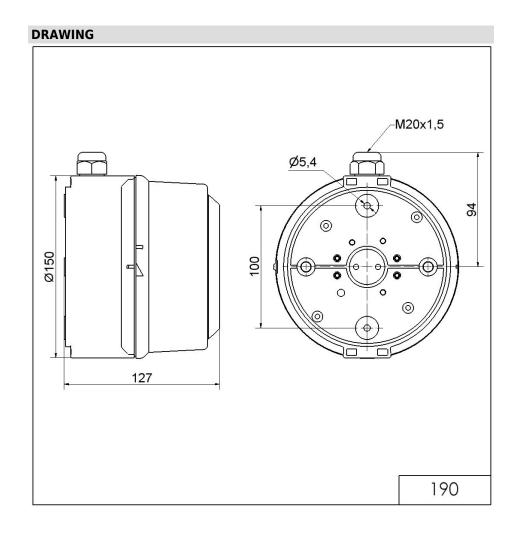

# Multi-t.sounder WM 32 tne 115VAC GY

Part No.: 190.000.67

| MECHANICAL DATA              |                                     |
|------------------------------|-------------------------------------|
| Width                        | 127 mm                              |
| Height                       | 169 mm                              |
| Diameter                     | 150 mm                              |
| Materials                    | PC/ABS                              |
| Housing colour               | Grey                                |
| Protection category          | IP65                                |
| Connection                   | Screw terminals                     |
| cross-sectional area minimum | 0,50mm <sup>2</sup> / 20AWG         |
| cross-sectional area maximum | 1,50mm <sup>2</sup> / 16AWG         |
| Cable entry                  | Rubber pinch<br>Screwed cable gland |
| Cable entry minimum          | d = 6  mm                           |
| Cable entry maximum          | d = 12 mm                           |
| Tension relief               | Present (conforms to VDE)           |
| Type of fixing               | Wall mounting                       |
| Working temperature minimum  | -30°C                               |
| Working temperature maximum  | +50°C                               |
| Weight with packaging        | 719 g                               |
| Product weight               | 646 g                               |