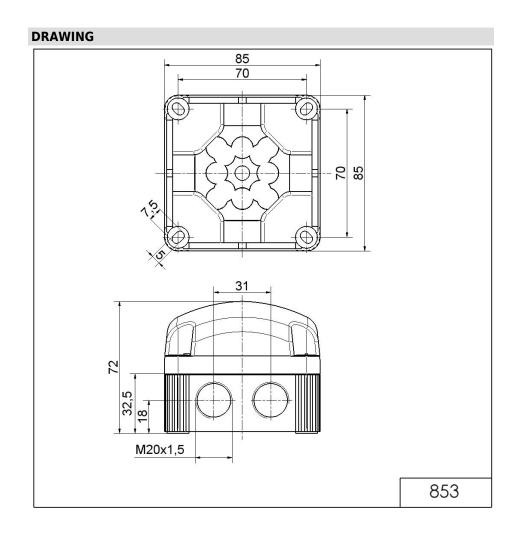

# **LED Double Flash Beacon BWM 12VDC RD**

Part No.: 853.110.54

| MECHANICAL DATA              |                                |
|------------------------------|--------------------------------|
| Length                       | 85 mm                          |
| Width                        | 85 mm                          |
| Height                       | 72 mm                          |
| Materials                    | PC<br>PP-GF                    |
| Dome colour                  | Red                            |
| Housing colour               | Black                          |
| Protection category          | IP66<br>IP67                   |
| Connection                   | Screw terminals                |
| cross-sectional area maximum | 1,50mm <sup>2</sup> / 16AWG    |
| Cable entry                  | Membrane grommet               |
| Cable entry minimum          | d = 1 mm<br>d = 6 mm           |
| Cable entry maximum          | d = 12 mm<br>d = 9 mm          |
| Type of fixing               | Base mounting<br>Wall mounting |
| Working temperature minimum  | -25°C                          |
| Working temperature maximum  | +50°C                          |
| Weight with packaging        | 176 g                          |
| Product weight               | 146 g                          |