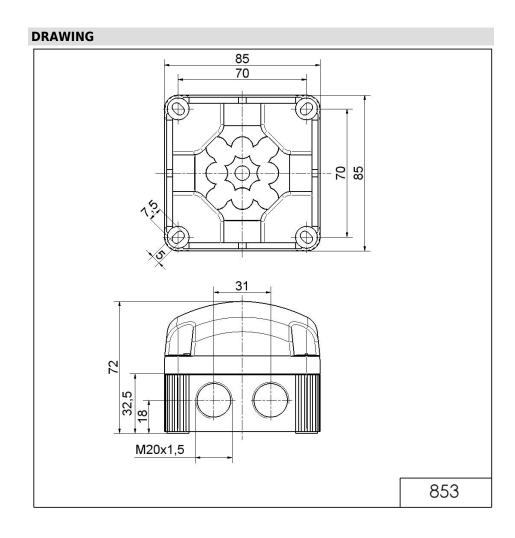

# **LED Double Flash Beacon BWM 24VDC RD**

Part No.: 853.110.55

| MECHANICAL DATA              |                                |
|------------------------------|--------------------------------|
| Length                       | 85 mm                          |
| Width                        | 85 mm                          |
| Height                       | 72 mm                          |
| Materials                    | PC<br>PP-GF                    |
| Dome colour                  | Red                            |
| Housing colour               | Black                          |
| Protection category          | IP66<br>IP67                   |
| Connection                   | Screw terminals                |
| cross-sectional area maximum | 1,50mm <sup>2</sup> / 16AWG    |
| Cable entry                  | Membrane grommet               |
| Cable entry minimum          | d = 1 mm<br>d = 6 mm           |
| Cable entry maximum          | d = 12 mm<br>d = 9 mm          |
| Type of fixing               | Base mounting<br>Wall mounting |
| Working temperature minimum  | -25°C                          |
| Working temperature maximum  | +50°C                          |
| Weight with packaging        | 172 g                          |
| Product weight               | 137 g                          |