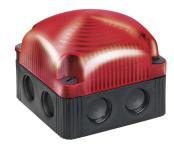

# **LED Double Flash Beacon BWM 24VDC RD**

Part No.: 853.110.55

| MECHANICAL DATA              |                                |
|------------------------------|--------------------------------|
| Length                       | 85 mm                          |
| Width                        | 85 mm                          |
| Height                       | 72 mm                          |
| Materials                    | PC<br>PP-GF                    |
| Dome colour                  | Red                            |
| Housing colour               | Black                          |
| Protection category          | IP66<br>IP67                   |
| Connection                   | Screw terminals                |
| cross-sectional area maximum | 1,50mm <sup>2</sup> / 16AWG    |
| Cable entry                  | Membrane grommet               |
| Cable entry minimum          | d = 1 mm<br>d = 6 mm           |
| Cable entry maximum          | d = 12 mm<br>d = 9 mm          |
| Type of fixing               | Base mounting<br>Wall mounting |
| Working temperature minimum  | -25°C                          |
| Working temperature maximum  | +50°C                          |
| Weight with packaging        | 172 g                          |
| Product weight               | 137 g                          |