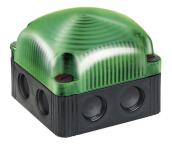

## FlexSQUARE / LED Permanent Beacon 853 LED Perm. Beacon BWM 12VDC GN

Part No.: 853.200.54

| CE | UK<br>CA |
|----|----------|
|    |          |

### **MECHANICAL DATA**

| MECHANICAL DATA              |                                |
|------------------------------|--------------------------------|
| Length                       | 85 mm                          |
| Width                        | 85 mm                          |
| Height                       | 72 mm                          |
| Materials                    | PC                             |
|                              | PP-GF                          |
| Dome colour                  | Green                          |
| Housing colour               | Black                          |
| Protection category          | IP66<br>IP67                   |
| Connection                   | Screw terminals                |
| cross-sectional area maximum | 1,50mm² / 16AWG                |
| Cable entry                  | Membrane grommet               |
| Cable entry minimum          | d = 1 mm<br>d = 6 mm           |
| Cable entry maximum          | d = 12 mm<br>d = 9 mm          |
| Type of fixing               | Base mounting<br>Wall mounting |
| Working temperature minimum  | -25°C                          |
| Working temperature maximum  | +50°C                          |
| Weight with packaging        | 166 g                          |
| Product weight               | 132 g                          |
| ELECTRICAL DATA              |                                |
| Operating voltage            | 12V                            |
| Operating voltage type       | DC                             |
| Operating voltage tolerance  | +/- 10%                        |
| Rated operational voltage    | 12 VDC                         |
| Rated operational current    | 180 mA                         |
| Rated inrush current         | 1.250 mA                       |
| Protection class             | Protection class 2             |
| Pollution degree             | 3                              |
| OPTICAL DATA                 |                                |
| Light source                 | LED                            |
| Light colour                 | Green                          |
| Optical signal image         | Permanent                      |
| Service life optical         | 50,000 h maximum               |