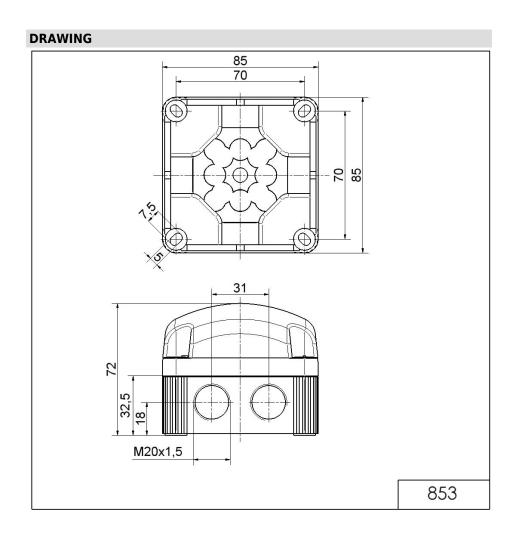

### **MECHANICAL DATA**

| MECHANICAL DATA              |                                |
|------------------------------|--------------------------------|
| Length                       | 85 mm                          |
| Width                        | 85 mm                          |
| Height                       | 72 mm                          |
| Materials                    | PC                             |
|                              | PP-GF                          |
| Dome colour                  | Green                          |
| Housing colour               | Black                          |
| Protection category          | IP66<br>IP67                   |
| Connection                   | Screw terminals                |
| cross-sectional area maximum | 1,50mm² / 16AWG                |
| Cable entry                  | Membrane grommet               |
| Cable entry minimum          | d = 1 mm<br>d = 6 mm           |
| Cable entry maximum          | d = 12 mm<br>d = 9 mm          |
| Type of fixing               | Base mounting<br>Wall mounting |
| Working temperature minimum  | -25°C                          |
| Working temperature maximum  | +50°C                          |
| Weight with packaging        | 166 g                          |
| Product weight               | 132 g                          |
| ELECTRICAL DATA              |                                |
| Operating voltage            | 12V                            |
| Operating voltage type       | DC                             |
| Operating voltage tolerance  | +/- 10%                        |
| Rated operational voltage    | 12 VDC                         |
| Rated operational current    | 180 mA                         |
| Rated inrush current         | 1.250 mA                       |
| Protection class             | Protection class 2             |
| Pollution degree             | 3                              |
| OPTICAL DATA                 |                                |
| Light source                 | LED                            |
| Light colour                 | Green                          |
| Optical signal image         | Permanent                      |
| Service life optical         | 50,000 h maximum               |