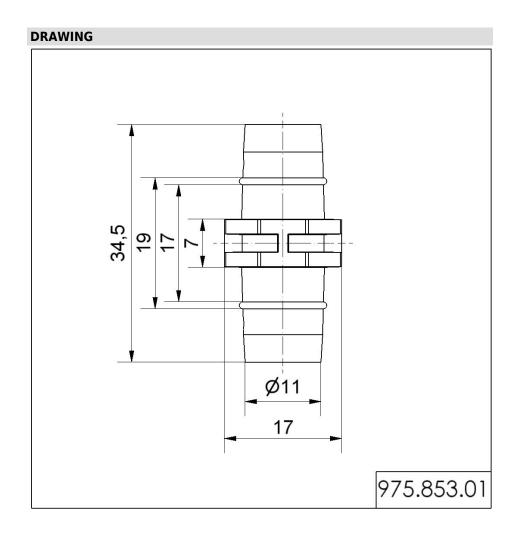

## **Connector BK**

Part No.: 975.853.01

| MECHANICAL DATA       |        |  |
|-----------------------|--------|--|
| Length                | 17 mm  |  |
| Width                 | 17 mm  |  |
| Height                | 35 mm  |  |
| Diameter              | 11 mm  |  |
| Materials             | PC/ABS |  |
| Housing colour        | Black  |  |
| Weight with packaging | 4 g    |  |
| Product weight        | 3 g    |  |