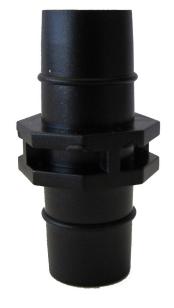

## **Connector BK**

Part No.: 975.853.01

| MECHANICAL DATA       |        |  |
|-----------------------|--------|--|
| Length                | 17 mm  |  |
| Width                 | 17 mm  |  |
| Height                | 35 mm  |  |
| Diameter              | 11 mm  |  |
| Materials             | PC/ABS |  |
| Housing colour        | Black  |  |
| Weight with packaging | 4 g    |  |
| Product weight        | 3 g    |  |