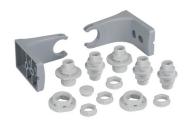

## Fixing bow 4 tier w.accessories GY

Part No.: 975.890.37

| MECHANICAL DATA       |        |  |
|-----------------------|--------|--|
| Height                | 48 mm  |  |
| Diameter              | 35 mm  |  |
| Materials             | PC/ABS |  |
| Housing colour        | Grey   |  |
| Protection category   | IP65   |  |
| Weight with packaging | 216 g  |  |
| Product weight        | 216 g  |  |

## Fixing bow 4 tier w.accessories GY

For additional installation and mounting information, refer to the appropriate user guide at www.werma.com. This printed copy is for information only and is subject to alteration.