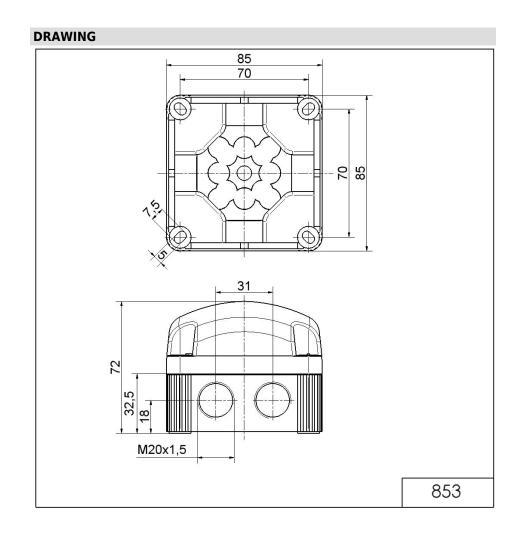

# **LED EVS Beacon BWM 24VDC YE**

Part No.: 853.320.55

| Length Width 85 mm  Height 72 mm  Materials PC PP-GF  Dome colour Housing colour Black Protection category IP66 IP67  Connection Screw terminals cross-sectional area maximum 1,50mm² / 16AWG  Cable entry Membrane grommet  d = 1 mm d = 6 mm  Cable entry maximum d = 12 mm d = 9 mm  Type of fixing Base mounting Working temperature minimum -25°C Working temperature maximum +50°C                                                                                                                                                                                                                                                                                                                                                                                                                                                                                                                                                                                                                                                                                                                                                                                                                                                                                                                                                                                                                                                                                                                                                                                                                                                                                                                                                                                                                                                                                                                                                                                                                                                                                                                                       | MECHANICAL DATA              |                             |
|--------------------------------------------------------------------------------------------------------------------------------------------------------------------------------------------------------------------------------------------------------------------------------------------------------------------------------------------------------------------------------------------------------------------------------------------------------------------------------------------------------------------------------------------------------------------------------------------------------------------------------------------------------------------------------------------------------------------------------------------------------------------------------------------------------------------------------------------------------------------------------------------------------------------------------------------------------------------------------------------------------------------------------------------------------------------------------------------------------------------------------------------------------------------------------------------------------------------------------------------------------------------------------------------------------------------------------------------------------------------------------------------------------------------------------------------------------------------------------------------------------------------------------------------------------------------------------------------------------------------------------------------------------------------------------------------------------------------------------------------------------------------------------------------------------------------------------------------------------------------------------------------------------------------------------------------------------------------------------------------------------------------------------------------------------------------------------------------------------------------------------|------------------------------|-----------------------------|
| Height  Materials  PC PP-GF  Dome colour  Housing colour  Black  Protection category  IP66 IP67  Connection  Connection  Cross-sectional area maximum  Cable entry  Cable entry  Cable entry minimum  Membrane grommet  d = 1 mm d = 6 mm  Cable entry maximum  Type of fixing  Base mounting Wall mounting  Working temperature minimum  72 mm  PC PP-GF  PP-GF  PP-GF  PP-GF  Yellow  Heack  IP66 IP67  Connection  Screw terminals  Cross-sectional area maximum  1,50mm² / 16AWG  Membrane grommet  d = 1 mm d = 6 mm  d = 9 mm  Type of fixing  Base mounting Wall mounting                                                                                                                                                                                                                                                                                                                                                                                                                                                                                                                                                                                                                                                                                                                                                                                                                                                                                                                                                                                                                                                                                                                                                                                                                                                                                                                                                                                                                                                                                                                                               | Length                       | 85 mm                       |
| Materials  PC PP-GF  Dome colour  Housing colour  Protection category  IP66 IP67  Connection  Screw terminals  cross-sectional area maximum  1,50mm² / 16AWG  Cable entry  Membrane grommet  Cable entry minimum  d = 1 mm d = 6 mm  Cable entry maximum  Cable entry maximum  Type of fixing  Base mounting  Wall mounting  Working temperature minimum  -25°C                                                                                                                                                                                                                                                                                                                                                                                                                                                                                                                                                                                                                                                                                                                                                                                                                                                                                                                                                                                                                                                                                                                                                                                                                                                                                                                                                                                                                                                                                                                                                                                                                                                                                                                                                                | Width                        | 85 mm                       |
| PP-GF  Dome colour  Housing colour  Black  Protection category  IP66 IP67  Connection  Screw terminals  cross-sectional area maximum  1,50mm² / 16AWG  Cable entry  Membrane grommet  Cable entry minimum  d = 1 mm d = 6 mm  Cable entry maximum  d = 12 mm d = 9 mm  Type of fixing  Base mounting  Wall mounting  Working temperature minimum  -25°C                                                                                                                                                                                                                                                                                                                                                                                                                                                                                                                                                                                                                                                                                                                                                                                                                                                                                                                                                                                                                                                                                                                                                                                                                                                                                                                                                                                                                                                                                                                                                                                                                                                                                                                                                                        | Height                       | 72 mm                       |
| Housing colour  Protection category  IP66 IP67  Connection  Cross-sectional area maximum  Cable entry  Cable entry minimum  Cable entry maximum  Cable entry maximum  Cable entry maximum  Cable entry maximum  Description:  I 1,50mm² / 16AWG  Membrane grommet  I 1,50mm² / 16AWG  Membrane grommet  I 2 mm  I 3 mm  I 2 mm  I 3 mm | Materials                    | . •                         |
| Protection category  IP66 IP67  Connection  Screw terminals  cross-sectional area maximum  1,50mm² / 16AWG  Cable entry  Membrane grommet  Cable entry minimum  d = 1 mm d = 6 mm  Cable entry maximum  d = 12 mm d = 9 mm  Type of fixing  Base mounting Wall mounting  Working temperature minimum  -25°C                                                                                                                                                                                                                                                                                                                                                                                                                                                                                                                                                                                                                                                                                                                                                                                                                                                                                                                                                                                                                                                                                                                                                                                                                                                                                                                                                                                                                                                                                                                                                                                                                                                                                                                                                                                                                    | Dome colour                  | Yellow                      |
| Connection Screw terminals  cross-sectional area maximum 1,50mm² / 16AWG  Cable entry Membrane grommet  Cable entry minimum d = 1 mm d = 6 mm  Cable entry maximum d = 12 mm d = 9 mm  Type of fixing Base mounting  Working temperature minimum -25°C                                                                                                                                                                                                                                                                                                                                                                                                                                                                                                                                                                                                                                                                                                                                                                                                                                                                                                                                                                                                                                                                                                                                                                                                                                                                                                                                                                                                                                                                                                                                                                                                                                                                                                                                                                                                                                                                         | Housing colour               | Black                       |
| cross-sectional area maximum  Cable entry  Cable entry minimum  d = 1 mm d = 6 mm  Cable entry maximum  d = 12 mm d = 9 mm  Type of fixing  Base mounting  Working temperature minimum  1,50mm² / 16AWG  Membrane grommet  d = 1 mm d = 9 mm  Fye of fixing  Base mounting Wall mounting  Value  -25°C                                                                                                                                                                                                                                                                                                                                                                                                                                                                                                                                                                                                                                                                                                                                                                                                                                                                                                                                                                                                                                                                                                                                                                                                                                                                                                                                                                                                                                                                                                                                                                                                                                                                                                                                                                                                                         | Protection category          | • •                         |
| Cable entry  Cable entry minimum $d = 1 \text{ mm}$ $d = 6 \text{ mm}$ Cable entry maximum $d = 12 \text{ mm}$ $d = 9 \text{ mm}$ Type of fixing  Base mounting Wall mounting  Working temperature minimum  -25°C                                                                                                                                                                                                                                                                                                                                                                                                                                                                                                                                                                                                                                                                                                                                                                                                                                                                                                                                                                                                                                                                                                                                                                                                                                                                                                                                                                                                                                                                                                                                                                                                                                                                                                                                                                                                                                                                                                              | Connection                   | Screw terminals             |
| Cable entry minimum $d = 1 \text{ mm}$ $d = 6 \text{ mm}$ Cable entry maximum $d = 12 \text{ mm}$ $d = 9 \text{ mm}$ Type of fixing $d = 9 \text{ mm}$ Base mounting $d = 9 \text{ mm}$ Working temperature minimum $-25^{\circ}\text{C}$                                                                                                                                                                                                                                                                                                                                                                                                                                                                                                                                                                                                                                                                                                                                                                                                                                                                                                                                                                                                                                                                                                                                                                                                                                                                                                                                                                                                                                                                                                                                                                                                                                                                                                                                                                                                                                                                                      | cross-sectional area maximum | 1,50mm <sup>2</sup> / 16AWG |
| d = 6  mm Cable entry maximum $d = 12  mm$ $d = 9  mm$ Type of fixing $d = 9  mm$ Base mounting $d = 9  mm$ Working temperature minimum $-25  °C$                                                                                                                                                                                                                                                                                                                                                                                                                                                                                                                                                                                                                                                                                                                                                                                                                                                                                                                                                                                                                                                                                                                                                                                                                                                                                                                                                                                                                                                                                                                                                                                                                                                                                                                                                                                                                                                                                                                                                                              | Cable entry                  | Membrane grommet            |
| d = 9 mm  Type of fixing  Base mounting Wall mounting  Working temperature minimum  -25°C                                                                                                                                                                                                                                                                                                                                                                                                                                                                                                                                                                                                                                                                                                                                                                                                                                                                                                                                                                                                                                                                                                                                                                                                                                                                                                                                                                                                                                                                                                                                                                                                                                                                                                                                                                                                                                                                                                                                                                                                                                      | Cable entry minimum          |                             |
| Wall mounting Working temperature minimum -25°C                                                                                                                                                                                                                                                                                                                                                                                                                                                                                                                                                                                                                                                                                                                                                                                                                                                                                                                                                                                                                                                                                                                                                                                                                                                                                                                                                                                                                                                                                                                                                                                                                                                                                                                                                                                                                                                                                                                                                                                                                                                                                | Cable entry maximum          | S ==                        |
| 3 1                                                                                                                                                                                                                                                                                                                                                                                                                                                                                                                                                                                                                                                                                                                                                                                                                                                                                                                                                                                                                                                                                                                                                                                                                                                                                                                                                                                                                                                                                                                                                                                                                                                                                                                                                                                                                                                                                                                                                                                                                                                                                                                            | Type of fixing               |                             |
| Working temperature maximum +50°C                                                                                                                                                                                                                                                                                                                                                                                                                                                                                                                                                                                                                                                                                                                                                                                                                                                                                                                                                                                                                                                                                                                                                                                                                                                                                                                                                                                                                                                                                                                                                                                                                                                                                                                                                                                                                                                                                                                                                                                                                                                                                              | Working temperature minimum  | -25°C                       |
|                                                                                                                                                                                                                                                                                                                                                                                                                                                                                                                                                                                                                                                                                                                                                                                                                                                                                                                                                                                                                                                                                                                                                                                                                                                                                                                                                                                                                                                                                                                                                                                                                                                                                                                                                                                                                                                                                                                                                                                                                                                                                                                                | Working temperature maximum  | +50°C                       |
| Weight with packaging 166 g                                                                                                                                                                                                                                                                                                                                                                                                                                                                                                                                                                                                                                                                                                                                                                                                                                                                                                                                                                                                                                                                                                                                                                                                                                                                                                                                                                                                                                                                                                                                                                                                                                                                                                                                                                                                                                                                                                                                                                                                                                                                                                    | Weight with packaging        | 166 g                       |
| Product weight 136 g                                                                                                                                                                                                                                                                                                                                                                                                                                                                                                                                                                                                                                                                                                                                                                                                                                                                                                                                                                                                                                                                                                                                                                                                                                                                                                                                                                                                                                                                                                                                                                                                                                                                                                                                                                                                                                                                                                                                                                                                                                                                                                           | Product weight               | 136 g                       |