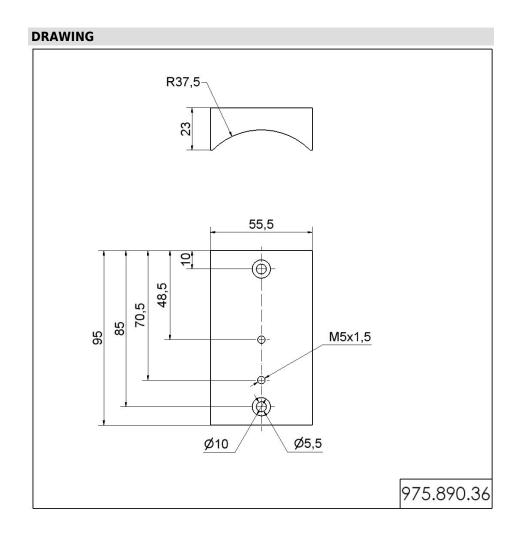

## **Tube adapter BK**

Part No.: 975.890.36

| MECHANICAL DATA       |       |
|-----------------------|-------|
| Length                | 56 mm |
| Width                 | 23 mm |
| Height                | 95 mm |
| Housing colour        | Black |
| Weight with packaging | 251 g |
| Product weight        | 251 g |