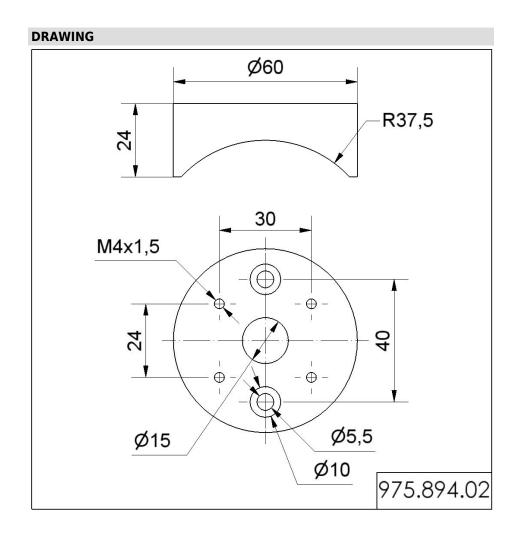

## **Tube adapter BK**

Part No.: 975.894.02

| MECHANICAL DATA       |       |  |
|-----------------------|-------|--|
| Height                | 24 mm |  |
| Diameter              | 60 mm |  |
| Housing colour        | Black |  |
| Weight with packaging | 67 g  |  |
| Product weight        | 67 g  |  |