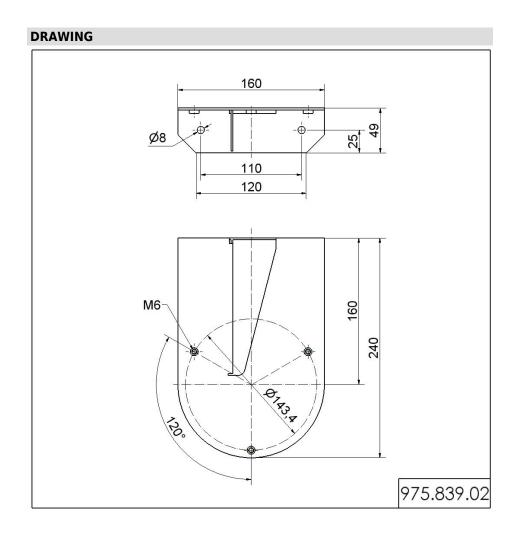

## **Bracket BK**

Part No.: 975.839.02

| MECHANICAL DATA       |                 |
|-----------------------|-----------------|
| Length                | 240 mm          |
| Width                 | 160 mm          |
| Height                | 49 mm           |
| Materials             | Stainless steel |
| Housing colour        | Black           |
| Weight with packaging | 805 g           |
| Product weight        | 695 g           |