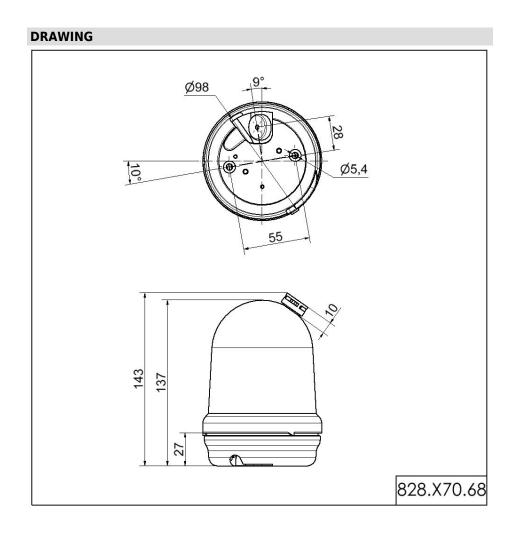

## Flashing Beacon BM 230VAC YE

Part No.: 828.370.68

| MECHANICAL DATA              |                             |  |
|------------------------------|-----------------------------|--|
| Height                       | 137 mm                      |  |
| Diameter                     | 98 mm                       |  |
| Materials                    | PC<br>PC/ABS                |  |
| Dome colour                  | Yellow                      |  |
| Housing colour               | Black                       |  |
| Protection category          | IP65                        |  |
| Connection                   | Screw terminals             |  |
| cross-sectional area minimum | 0,50mm <sup>2</sup> / 20AWG |  |
| cross-sectional area maximum | 2,50mm <sup>2</sup> / 14AWG |  |
| Cable entry                  | Rubber pinch                |  |
| Cable entry minimum          | d = 5 mm                    |  |
| Cable entry maximum          | d = 7 mm                    |  |
| Type of fixing               | Base mounting               |  |
| Working temperature minimum  | -20°C                       |  |
| Working temperature maximum  | +45°C                       |  |
| Weight with packaging        | 275 g                       |  |
| Product weight               | 229 g                       |  |