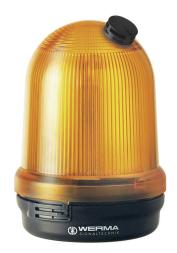

## Flashing Beacon BM 230VAC YE

Part No.: 828.370.68

| MECHANICAL DATA              |                             |  |
|------------------------------|-----------------------------|--|
| Height                       | 137 mm                      |  |
| Diameter                     | 98 mm                       |  |
| Materials                    | PC<br>PC/ABS                |  |
| Dome colour                  | Yellow                      |  |
| Housing colour               | Black                       |  |
| Protection category          | IP65                        |  |
| Connection                   | Screw terminals             |  |
| cross-sectional area minimum | 0,50mm <sup>2</sup> / 20AWG |  |
| cross-sectional area maximum | 2,50mm <sup>2</sup> / 14AWG |  |
| Cable entry                  | Rubber pinch                |  |
| Cable entry minimum          | d = 5 mm                    |  |
| Cable entry maximum          | d = 7 mm                    |  |
| Type of fixing               | Base mounting               |  |
| Working temperature minimum  | -20°C                       |  |
| Working temperature maximum  | +45°C                       |  |
| Weight with packaging        | 275 g                       |  |
| Product weight               | 229 g                       |  |