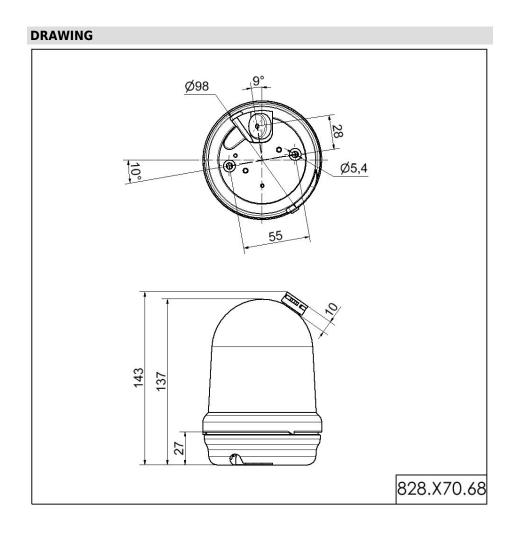

## Flashing Beacon BM 230VAC CL

Part No.: 828.470.68

| MECHANICAL DATA              |                             |  |
|------------------------------|-----------------------------|--|
| Height                       | 137 mm                      |  |
| Diameter                     | 98 mm                       |  |
| Materials                    | PC<br>PC/ABS                |  |
| Dome colour                  | Clear                       |  |
| Housing colour               | Black                       |  |
| Protection category          | IP65                        |  |
| Connection                   | Screw terminals             |  |
| cross-sectional area minimum | 0,50mm <sup>2</sup> / 20AWG |  |
| cross-sectional area maximum | 2,50mm <sup>2</sup> / 14AWG |  |
| Cable entry                  | Rubber pinch                |  |
| Cable entry minimum          | d = 5 mm                    |  |
| Cable entry maximum          | d = 7 mm                    |  |
| Type of fixing               | Base mounting               |  |
| Working temperature minimum  | -20°C                       |  |
| Working temperature maximum  | +45°C                       |  |
| Weight with packaging        | 275 g                       |  |
| Product weight               | 229 g                       |  |