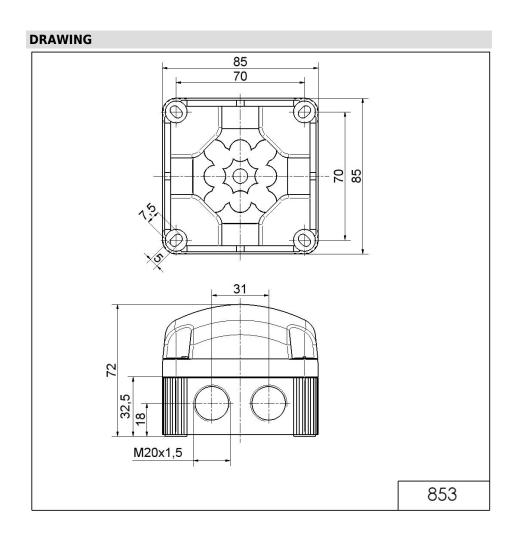

#### MECHANICAL DATA

| MECHANICAL DATA              |                                |
|------------------------------|--------------------------------|
| Length                       | 85 mm                          |
| Width                        | 85 mm                          |
| Height                       | 72 mm                          |
| Materials                    | PC<br>PP-GF                    |
| Dome colour                  | Green                          |
| Housing colour               | Black                          |
| Protection category          | IP66<br>IP67                   |
| Connection                   | Screw terminals                |
| cross-sectional area maximum | 1,50mm² / 16AWG                |
| Cable entry                  | Membrane grommet               |
| Cable entry minimum          | d = 1 mm<br>d = 6 mm           |
| Cable entry maximum          | d = 12 mm<br>d = 9 mm          |
| Type of fixing               | Base mounting<br>Wall mounting |
| Working temperature minimum  | -25°C                          |
| Working temperature maximum  | +50°C                          |
| Weight with packaging        | 163 g                          |
| Product weight               | 136 g                          |
| ELECTRICAL DATA              |                                |
| Operating voltage            | 48V                            |
| Operating voltage type       | AC                             |
| Operating voltage frequency  | 50Hz                           |
| Operating voltage tolerance  | +/- 10%                        |
| Rated operational voltage    | 48 VAC                         |
| Rated operational current    | 35 mA                          |
| Rated inrush current         | 200 mA                         |
| Protection class             | Protection class 2             |
| Pollution degree             | 3                              |
| OPTICAL DATA                 |                                |
| Light source                 | LED                            |
| Light colour                 | Green                          |
| Optical signal image         | Permanent                      |
| Service life optical         | 50,000 h maximum               |