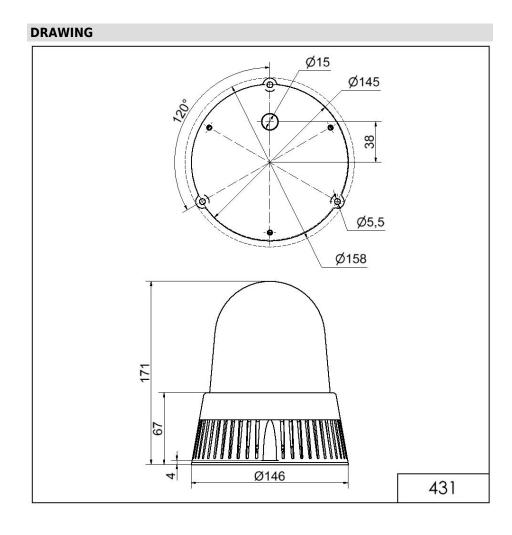

## LED Siren BM 32 tne 10-48VAC/DC BU

| MECHANICAL DATA              |                             |
|------------------------------|-----------------------------|
| Height                       | 171 mm                      |
| Diameter                     | 146 mm                      |
| Materials                    | PC<br>PC/ABS                |
| Dome colour                  | Blue                        |
| Housing colour               | Black                       |
| Protection category          | IP65                        |
| Connection                   | Screw terminals             |
| cross-sectional area maximum | 1,50mm <sup>2</sup> / 16AWG |
| Cable entry                  | Membrane grommet            |
| Cable entry minimum          | d = 1 mm                    |
| Cable entry maximum          | d = 13 mm                   |
| Tension relief               | Present (conforms to VDE)   |
| Type of fixing               | Base mounting               |
| Working temperature minimum  | -30°C                       |
| Working temperature maximum  | +50°C                       |
| Weight with packaging        | 615 g                       |
| Product weight               | 473 g                       |