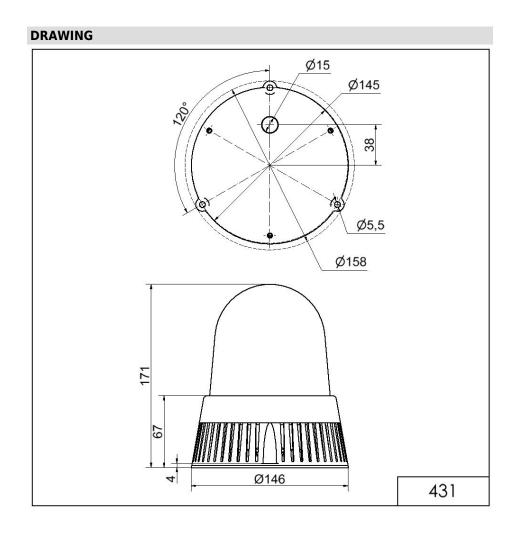

# LED Siren BM 32 tne 24VAC/DC BU

| MECHANICAL DATA              |                             |
|------------------------------|-----------------------------|
| Height                       | 171 mm                      |
| Diameter                     | 146 mm                      |
| Materials                    | PC<br>PC/ABS                |
| Dome colour                  | Blue                        |
| Housing colour               | Black                       |
| Protection category          | IP65                        |
| Connection                   | Screw terminals             |
| cross-sectional area maximum | 1,50mm <sup>2</sup> / 16AWG |
| Cable entry                  | Membrane grommet            |
| Cable entry minimum          | d = 1 mm                    |
| Cable entry maximum          | d = 13 mm                   |
| Tension relief               | Present (conforms to VDE)   |
| Type of fixing               | Base mounting               |
| Working temperature minimum  | -30°C                       |
| Working temperature maximum  | +50°C                       |
| Weight with packaging        | 601 g                       |
| Product weight               | 459 g                       |